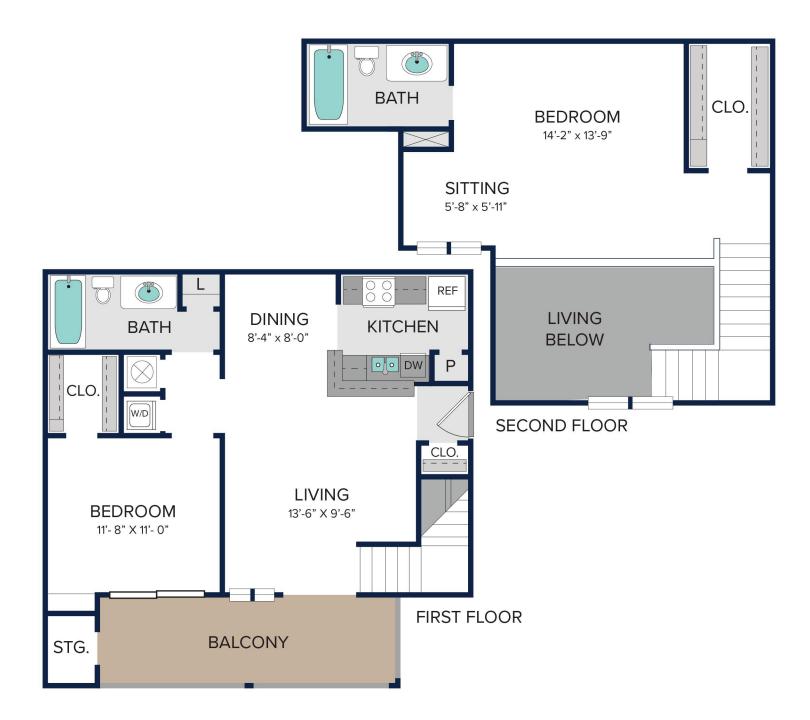

Interior 1150 SF

**LEASING CENTER** 17900 NE 31st Ct. Aventura, FL 33160 | (305) 985-5136

☐ RELATED

E The developer is 13P AA OWNER, LLC ("Developer"), which has a license to use the name and trademarks of The Related Group by license. All renderings, photographs, and images, including floor plans, are intended to illustrate generally the lifestyle and ambiance intended for the completed community along with contemplated unit options, but are not a intended as a representations or warranty of any specific community activities or completed unit sizes, dimensions, or designs. The unit size, room dimensions, layout and locations of doors, plumbing, and appliances may be changed at the developer's sole discretion and may vary from the floor plans depicted. Furnishings and décor not included with lease.